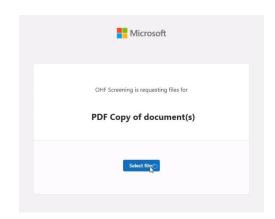

## City of Vaughan Hockey Association 'HOME OF THE VAUGHAN RANGERS'

Once you've obtained your VSC, you can upload the PDF document to the OHF Screening Submission Portal.

After you have filled in the Submission Portal Form including your **Name**, **Birthdate**, and **HCR Number**, you will be directed to upload your **PDF** file from your documents to the Portal.