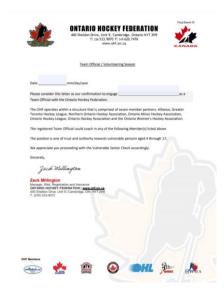

## **OHF Screening Process**

As directed by the Ontario Hockey Federation (OHF), all volunteer team officials must provide a Vulnerable Sector Check upon registration. For more information on the OHF's Screening Policy, please see OHF-Screening-Policy.pdf.

To obtain your VSC, you will first need to submit a request to your local police station. You can request a Vulnerable Sector Check (VSC) at your local station with this OHF Vulnerable Sector **Check Request Form.** 